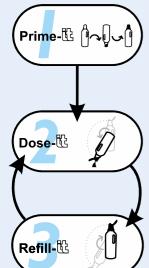

### **DILUTIONS**

When using the bottle for the first time, the dosage control cap needs to be primed with its first dose of product.

Invert the bottle for 3 seconds.

Now the product is ready to dose its first 20mls.

Lift the flip-top cap and invert the bottle to dispense a 20ml dose of product into a trigger bottle or bucket as required.

After dosing, turn the bottle upright and dose again!